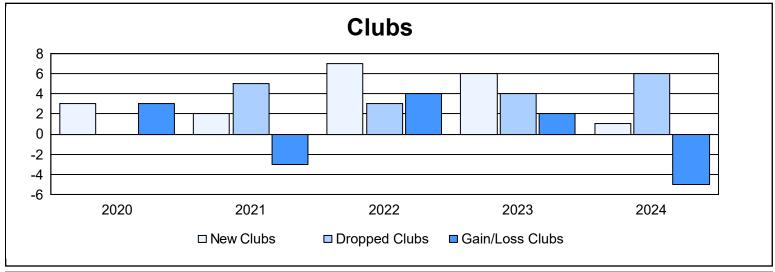

District B 2

As of June 2024 Cumulative

| Year      | New<br>Clubs | Dropped<br>Clubs | Gain/<br>Loss<br>Clubs | New<br>Members | Charter<br>Members | Reinstate<br>Members | Transfer<br>Members | Total<br>Member<br>Added | Total<br>Members<br>Dropped | Gain/<br>Loss<br>Members |
|-----------|--------------|------------------|------------------------|----------------|--------------------|----------------------|---------------------|--------------------------|-----------------------------|--------------------------|
| 2019-2020 | 3            | 0                | 3                      | 122            | 87                 | 9                    | 5                   | 223                      | 207                         | 16                       |
| 2020-2021 | 2            | 5                | -3                     | 152            | 44                 | 10                   | 6                   | 212                      | 290                         | -78                      |
| 2021-2022 | 7            | 3                | 4                      | 195            | 171                | 6                    | 12                  | 384                      | 277                         | 107                      |
| 2022-2023 | 6            | 4                | 2                      | 93             | 155                | 18                   | 14                  | 280                      | 258                         | 22                       |
| 2023-2024 | 1            | 6                | -5                     | 99             | 26                 | 26                   | 7                   | 158                      | 322                         | -164                     |
| Average   | 4            | 4                | 0                      | 132            | 97                 | 14                   | 9                   | 251                      | 271                         | -19                      |