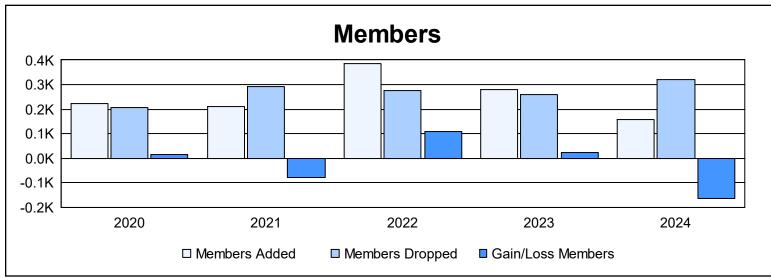

District B 2

As of June 2024 Cumulative

| Year      | New<br>Clubs | Dropped<br>Clubs | Gain/<br>Loss<br>Clubs | New<br>Members | Charter<br>Members | Reinstate<br>Members | Transfer<br>Members | Total<br>Member<br>Added | Total<br>Members<br>Dropped | Gain/<br>Loss<br>Members |
|-----------|--------------|------------------|------------------------|----------------|--------------------|----------------------|---------------------|--------------------------|-----------------------------|--------------------------|
| 2019-2020 | 3            | 0                | 3                      | 122            | 87                 | 9                    | 5                   | 223                      | 207                         | 16                       |
| 2020-2021 | 2            | 5                | -3                     | 152            | 44                 | 10                   | 6                   | 212                      | 290                         | -78                      |
| 2021-2022 | 7            | 3                | 4                      | 195            | 171                | 6                    | 12                  | 384                      | 277                         | 107                      |
| 2022-2023 | 6            | 4                | 2                      | 93             | 155                | 18                   | 14                  | 280                      | 258                         | 22                       |
| 2023-2024 | 1            | 6                | -5                     | 99             | 26                 | 26                   | 7                   | 158                      | 322                         | -164                     |
| Average   | 4            | 4                | 0                      | 132            | 97                 | 14                   | 9                   | 251                      | 271                         | -19                      |